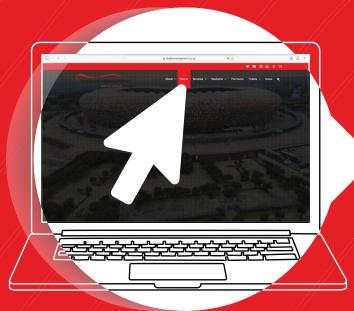

## BUYING TICKETS ON THE STADIUM MANAGEMENT SOUTH AFRICA WEBSITE

Visit 01
www.stadiummanagement.co.za

2. Select "Events" from the menu

3. Click "Buy Tickets" for your chosen fixture

OA Demo Eyert 3/10/2005 the CE Shooping cart |
Shooping cart |
The shopping cart is creatly Preade select locates.