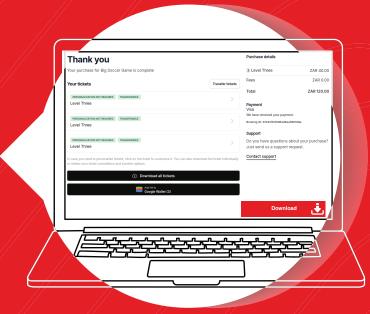

A pop-up will appear where you can: • Select ticket type and quantity

- Enter your details
- Complete payment

Download your tickets into Apple/Google Wallet or access them via email