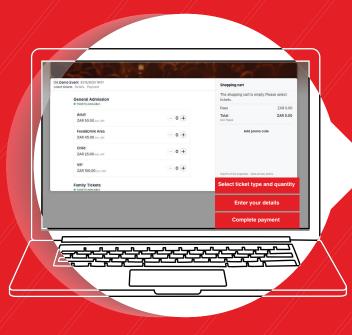

## BUYING TICKETS ON THE STADIUM MANAGEMENT SOUTH AFRICA WEBSITE

Visit 01
www.stadiummanagement.co.za

2. Select "Events" from the menu

3. Click "Buy Tickets" for your chosen fixture

OA Demo Eyert 3/10/2005 the CE Shooping cart |
Shooping cart |
The shopping cart is creatly Preade select locates.

A pop-up will appear where you can: • Select ticket type and quantity

- Enter your details
- Complete payment

Download your tickets into Apple/Google Wallet or access them via email